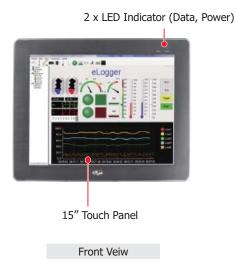

#### Appearance

## **Specifications**

| Models                 | TP-6150                                                                                                                                                       |
|------------------------|---------------------------------------------------------------------------------------------------------------------------------------------------------------|
| Software               |                                                                                                                                                               |
| OS Support             | Windows 10/11/ 8/7/ XP (32/64-bit), Windows 10 IoT Enterprise, Windows Embedded Standard 7<br>Windows Embedded Compact (WinCE 5.0/6.0/7.0), Linux (32/64-bit) |
| Display                |                                                                                                                                                               |
| Size                   | 15"                                                                                                                                                           |
| Resolution             | 1024 x 768                                                                                                                                                    |
| Brightness             | 400 cd/m2                                                                                                                                                     |
| Backlight Life         | 50,000 hours                                                                                                                                                  |
| Touch Panel            | 5-wire, analog resistive; light transmission: 80%                                                                                                             |
| Contrast Ratio         | 500 : 1                                                                                                                                                       |
| нмі                    |                                                                                                                                                               |
| LED Indicator          | 1 x Power, 1 x Display                                                                                                                                        |
| OSD Control            | Functions: Brightness, Contrast, Clock, Phase, Horizontal Position, Vertical Position and Sharpness                                                           |
| Communication Ports    |                                                                                                                                                               |
| USB Port               | 1 (RS-232 and USB cannot be used simultaneously)                                                                                                              |
| COM Port               | 1 x RS-232 (Combo, RS-232 and USB cannot be used simultaneously)                                                                                              |
| Mechanical             |                                                                                                                                                               |
| Casing                 | Plastic                                                                                                                                                       |
| Dimensions (W x L x H) | 381 mm x 305 mm x 65 mm                                                                                                                                       |
| Panel Cut-Out (W x H)  | 364 mm x 288 mm, +/- 1 mm                                                                                                                                     |
| Weight                 | 2775 g                                                                                                                                                        |
| Installation           | Panel Mounting, VESA Mounting (75 mm x 75 mm, 100 mm x 100 mm)                                                                                                |
| Ingress Protection     | Front Panel: IP65                                                                                                                                             |
| Environmental          |                                                                                                                                                               |
| Operating Temperature  | -20 ~ +70 °C                                                                                                                                                  |
| Storage Temperature    | -30 ~ +80 °C                                                                                                                                                  |
| Humidity               | 10 ~ 90 % RH, Non-condensing                                                                                                                                  |
| Power                  |                                                                                                                                                               |
| Input Range            | +12 ~ 48 VDC                                                                                                                                                  |
| Consumption            | 14.4 W                                                                                                                                                        |