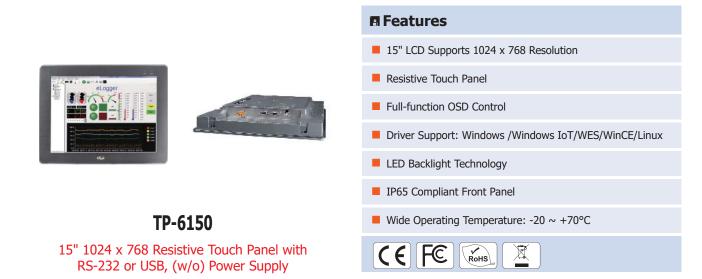

#### Introduction

The TP-6150 Panel Mount Monitor adopts a standard 15" TFT LCD screen with rugged aluminum front bezel and supports 1024 x 768 resolution, and  $-20 \sim 70^{\circ}$ C operating temperature. The TP-6150 is also guaranteed to work with ICP DAS PAC control system, such as WP-8000 series, LX-8000 series and XP-9000 series.