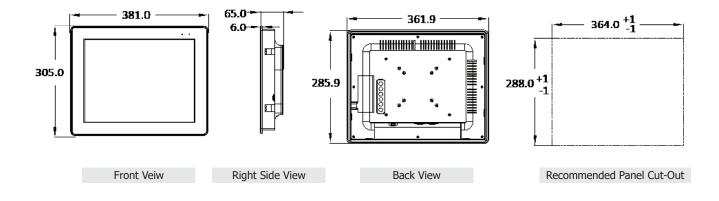

### Dimensions (Units: mm)

## **Specifications**

| Models                 | TP-6150                                                                                                                                                       |
|------------------------|---------------------------------------------------------------------------------------------------------------------------------------------------------------|
| Software               |                                                                                                                                                               |
| OS Support             | Windows 10/11/ 8/7/ XP (32/64-bit), Windows 10 IoT Enterprise, Windows Embedded Standard 7<br>Windows Embedded Compact (WinCE 5.0/6.0/7.0), Linux (32/64-bit) |
| Display                |                                                                                                                                                               |
| Size                   | 15"                                                                                                                                                           |
| Resolution             | 1024 x 768                                                                                                                                                    |
| Brightness             | 400 cd/m2                                                                                                                                                     |
| Backlight Life         | 50,000 hours                                                                                                                                                  |
| Touch Panel            | 5-wire, analog resistive; light transmission: 80%                                                                                                             |
| Contrast Ratio         | 500 : 1                                                                                                                                                       |
| нмі                    |                                                                                                                                                               |
| LED Indicator          | 1 x Power, 1 x Display                                                                                                                                        |
| OSD Control            | Functions: Brightness, Contrast, Clock, Phase, Horizontal Position, Vertical Position and Sharpness                                                           |
| Communication Ports    |                                                                                                                                                               |
| USB Port               | 1 (RS-232 and USB cannot be used simultaneously)                                                                                                              |
| COM Port               | 1 x RS-232 (Combo, RS-232 and USB cannot be used simultaneously)                                                                                              |
| Mechanical             |                                                                                                                                                               |
| Casing                 | Plastic                                                                                                                                                       |
| Dimensions (W x L x H) | 381 mm x 305 mm x 65 mm                                                                                                                                       |
| Panel Cut-Out (W x H)  | 364 mm x 288 mm, +/- 1 mm                                                                                                                                     |
| Weight                 | 2775 g                                                                                                                                                        |
| Installation           | Panel Mounting, VESA Mounting (75 mm x 75 mm, 100 mm x 100 mm)                                                                                                |
| Ingress Protection     | Front Panel: IP65                                                                                                                                             |
| Environmental          |                                                                                                                                                               |
| Operating Temperature  | -20 ~ +70 °C                                                                                                                                                  |
| Storage Temperature    | -30 ~ +80 °C                                                                                                                                                  |
| Humidity               | 10 ~ 90 % RH, Non-condensing                                                                                                                                  |
| Power                  |                                                                                                                                                               |
| Input Range            | +12 ~ 48 VDC                                                                                                                                                  |
| Consumption            | 14.4 W                                                                                                                                                        |