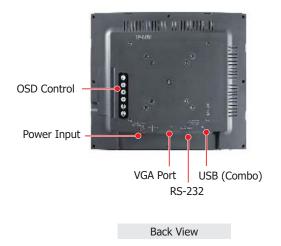

#### Appearance

## **Specifications**

| Models                 | TP-6150                                                                                                                                                       |
|------------------------|---------------------------------------------------------------------------------------------------------------------------------------------------------------|
| Software               |                                                                                                                                                               |
| OS Support             | Windows 10/11/ 8/7/ XP (32/64-bit), Windows 10 IoT Enterprise, Windows Embedded Standard 7<br>Windows Embedded Compact (WinCE 5.0/6.0/7.0), Linux (32/64-bit) |
| Display                |                                                                                                                                                               |
| Size                   | 15"                                                                                                                                                           |
| Resolution             | 1024 x 768                                                                                                                                                    |
| Brightness             | 400 cd/m2                                                                                                                                                     |
| Backlight Life         | 50,000 hours                                                                                                                                                  |
| Touch Panel            | 5-wire, analog resistive; light transmission: 80%                                                                                                             |
| Contrast Ratio         | 500 : 1                                                                                                                                                       |
| нмі                    |                                                                                                                                                               |
| LED Indicator          | 1 x Power, 1 x Display                                                                                                                                        |
| OSD Control            | Functions: Brightness, Contrast, Clock, Phase, Horizontal Position, Vertical Position and Sharpness                                                           |
| Communication Ports    |                                                                                                                                                               |
| USB Port               | 1 (RS-232 and USB cannot be used simultaneously)                                                                                                              |
| COM Port               | 1 x RS-232 (Combo, RS-232 and USB cannot be used simultaneously)                                                                                              |
| Mechanical             |                                                                                                                                                               |
| Casing                 | Plastic                                                                                                                                                       |
| Dimensions (W x L x H) | 381 mm x 305 mm x 65 mm                                                                                                                                       |
| Panel Cut-Out (W x H)  | 364 mm x 288 mm, +/- 1 mm                                                                                                                                     |
| Weight                 | 2775 g                                                                                                                                                        |
| Installation           | Panel Mounting, VESA Mounting (75 mm x 75 mm, 100 mm x 100 mm)                                                                                                |
| Ingress Protection     | Front Panel: IP65                                                                                                                                             |
| Environmental          |                                                                                                                                                               |
| Operating Temperature  | -20 ~ +70 °C                                                                                                                                                  |
| Storage Temperature    | -30 ~ +80 °C                                                                                                                                                  |
| Humidity               | 10 ~ 90 % RH, Non-condensing                                                                                                                                  |
| Power                  |                                                                                                                                                               |
| Input Range            | +12 ~ 48 VDC                                                                                                                                                  |
| Consumption            | 14.4 W                                                                                                                                                        |