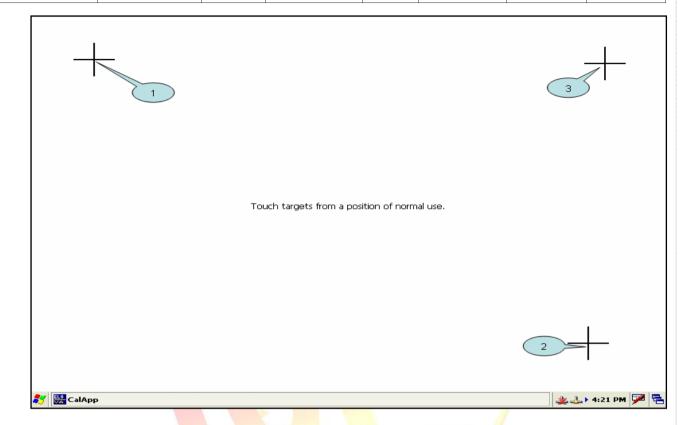

1.2. Touch the "+" icons on the monitor one by one to perform the calibration process.

| Classification | System and Ap | No.     | 1-005-05 |      |           |      |     |
|----------------|---------------|---------|----------|------|-----------|------|-----|
| Author         | Eric_Shiu     | Version | 1.0.0    | Date | 2018/4/27 | Page | 3/3 |