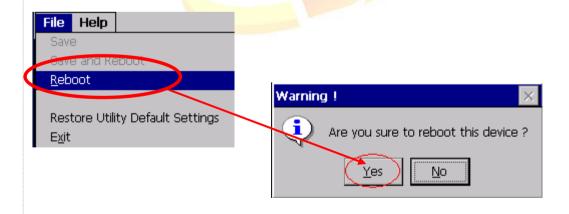

#### Step 2: Reboot your WinPAC.

- 2.1. Start the PAC utility and click the "File" → "Reboot" menu option.
- 2.2. Click the "Yes" button and wait for reboot.