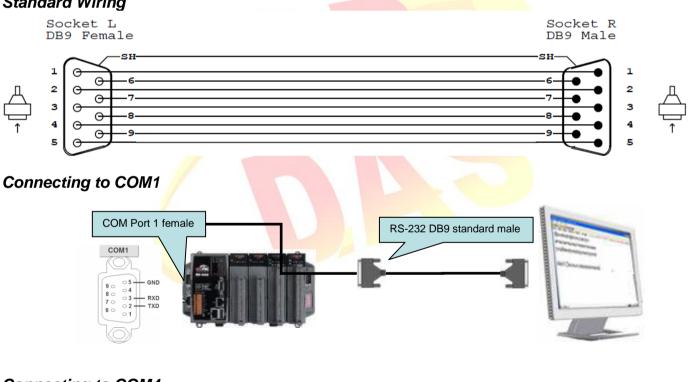

## **Tips & Warnings**

Serial COM Ports 1 and 4 on WP-8000 are standard female/male RS-232 COM Ports. If COM3 is used to connect to the touch panel, you will need a "NULL MODEM".