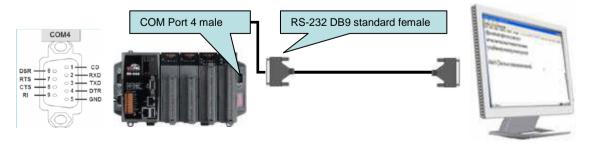

## **Tips & Warnings**

Serial COM Ports 1 and 4 on WP-8000 are standard female/male RS-232 COM Ports. If COM3 is used to connect to the touch panel, you will need a "NULL MODEM".