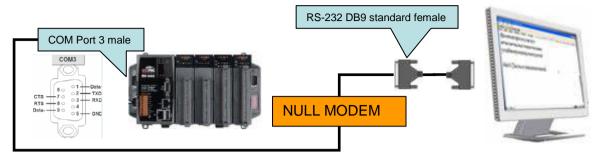

## **Tips & Warnings**

Serial COM Ports 1 and 4 on WP-8000 are standard female/male RS-232 COM Ports. If COM3 is used to connect to the touch panel, you will need a "NULL MODEM".

### **Connecting to COM3**

To calibrate an ELO serial touch panel, perform the following steps:

- **Step 1:** Execute the calibration program.
- 1.1. Click the My Device →System\_Disk→Drivers→Serial\_TOUCH → ELO →LNK →Serial EloVa.