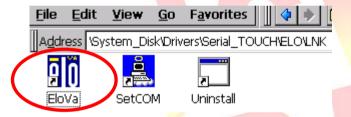

### **Connecting to COM3**

To calibrate an ELO serial touch panel, perform the following steps:

- **Step 1:** Execute the calibration program.
- 1.1. Click the My Device →System\_Disk→Drivers→Serial\_TOUCH → ELO →LNK →Serial EloVa.