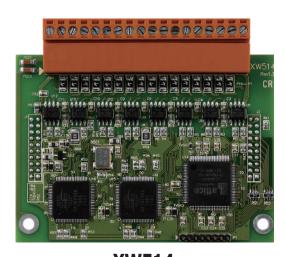

XW514 8-port Non-Isolated RS-485 Expansion Board

## **■** Introduction

XW514 is a RS-485 port expansion board for use with uPAC-50xx and WP-51xx series controllers. XW514 provides 8 RS-485 serial ports that have 128-byte FIFO buffers and support communication speeds up to 115,200 bps.