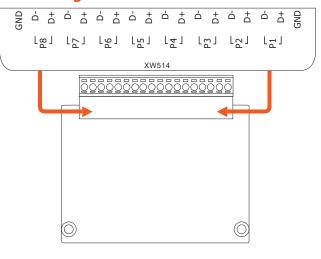

bps Max.                   |
| Parity                | None, Even, Odd, Mark, Space      |
| Data Bit              | 5, 6, 7, 8                        |
| Stop Bit              | 1, 1.5, 2                         |
| FIFO Size             | 128 bytes                         |
| Power                 |                                   |
| Consumption           | 0.6 W                             |
| Mechanical            |                                   |
| Dimensions (mm)       | 66 mm x 82 mm x 13 mm (W x L x H) |
| Environmental         |                                   |
| Operating Temperature | -25 ∼ +75 °C                      |
| Storage Temperature   | -30 °C ∼ +75 °C                   |
| Humidity              | 10 ~ 95% RH, Non-condensing       |

## **■ Pin Assignments**



## Ordering Information

XW514 CR 8-port Non-Isolated RS-485 Expansion Board (RoHS)

ICP DAS CO., LTD Website: http://www.icpdas.com Vol. 2022.09 1/1