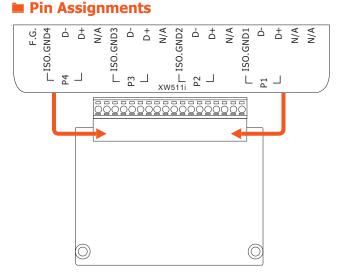

## Introduction

XW511i is a RS-485 port expansion board for use with uPAC-50xx and WP-51xx series controllers. XW511i provides 4 isolated RS-485 serial ports that have 128-byte FIFO buffers and support communication speeds up to 115,200 bps.

## Specifications

| COM Ports             |                                   |  |
|-----------------------|-----------------------------------|--|
| Ports                 | 4 x RS-485                        |  |
| Baud Rate             | 115200 bps Max.                   |  |
| Parity                | None, Even, Odd, Mark, Space      |  |
| Data Bit              | 5, 6, 7, 8                        |  |
| Stop Bit              | 1, 1.5, 2                         |  |
| FIFO Size             | 128 bytes                         |  |
| Isolation             | Yes                               |  |
| Power                 |                                   |  |
| Consumption           | 0.8 W                             |  |
| Mechanical            |                                   |  |
| Dimensions (mm)       | 66 mm x 82 mm x 14 mm (W x L x H) |  |
| Environmental         |                                   |  |
| Operating Temperature | -25 ~ +75 °C                      |  |
| Storage Temperature   | -30 °C ~ +75 °C                   |  |
| Humidity              | 10 ~ 95% RH, Non-condensing       |  |