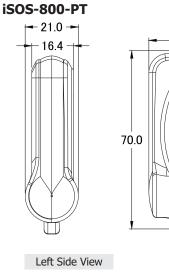

## Dimensions (Units: mm)

**iSOS-100** 

Left Side View

Front View

### iSOS-800-PT