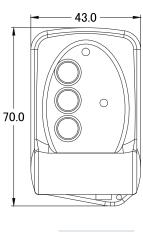

|
| Storage<br>Temperature         | $-30 \sim +80^{\circ}$ C (No battery included)<br>$-20 \sim +45^{\circ}$ C (Battery included)                  |                              |                                                    |
| Humidity                       | 10 ~ 90% RH(Non-condensing)                                                                                    |                              |                                                    |

### **Features**

- Provide emergency message for help report function
- Powered by built-in disposable lithium batteries
- Support 433MHz Radio Frequency
- Selectable 16 Radio Frequency Channels
- Active online report



### **Applications**



## Dimensions (Units: mm)

**iSOS-100** 



Left Side View









Front View

## **Appearance**

## iSOS-100



iSOS-300-IP65



### iSOS-800-PT



# Ordering Information

| iSOS-100 CR      | iSOS indoor emergency call button module(RoHS) (Asia Only)      |  |
|------------------|-----------------------------------------------------------------|--|
| iSOS-300-IP65 CR | iSOS waterproof emergency call button module (RoHS) (Asia Only) |  |
| iSOS-800-PT CR   | iSOS handheld emergency call button module (RoHS) (Asia Only)   |  |