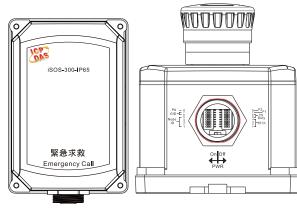

\sim +80^{\circ}$ C (No battery included)<br>$-20 \sim +45^{\circ}$ C (Battery included)                  |                              |                                                    |
| Humidity                       | 10 ~ 90% RH(Non-condensing)                                                                                    |                              |                                                    |

### **Features**

- Provide emergency message for help report function
- Powered by built-in disposable lithium batteries
- Support 433MHz Radio Frequency
- Selectable 16 Radio Frequency Channels
- Active online report



### **Applications**



## Dimensions (Units: mm)

**iSOS-100** 



Left Side View









Front View

## **Appearance**

## iSOS-100



iSOS-300-IP65



### iSOS-800-PT



# Ordering Information

| iSOS-100 CR      | iSOS indoor emergency call button module(RoHS) (Asia Only)      |  |
|------------------|-----------------------------------------------------------------|--|
| iSOS-300-IP65 CR | iSOS waterproof emergency call button module (RoHS) (Asia Only) |  |
| iSOS-800-PT CR   | iSOS handheld emergency call button module (RoHS) (Asia Only)   |  |