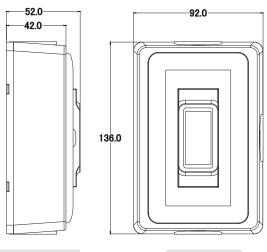

~ +60°C                                      |
| Storage<br>Temperature         | $-30 \sim +80^{\circ}$ C (No battery included)<br>$-20 \sim +45^{\circ}$ C (Battery included)                  |                              |                                                    |
| Humidity                       | 10 ~ 90% RH(Non-condensing)                                                                                    |                              |                                                    |

### **Features**

- Provide emergency message for help report function
- Powered by built-in disposable lithium batteries
- Support 433MHz Radio Frequency
- Selectable 16 Radio Frequency Channels
- Active online report



### **Applications**



## Dimensions (Units: mm)

**iSOS-100** 



Left Side View









Front View

## **Appearance**

## iSOS-100



iSOS-300-IP65



### iSOS-800-PT



# Ordering Information

| iSOS-100 CR      | iSOS indoor emergency call button module(RoHS) (Asia Only)      |  |
|------------------|-----------------------------------------------------------------|--|
| iSOS-300-IP65 CR | iSOS waterproof emergency call button module (RoHS) (Asia Only) |  |
| iSOS-800-PT CR   | iSOS handheld emergency call button module (RoHS) (Asia Only)   |  |