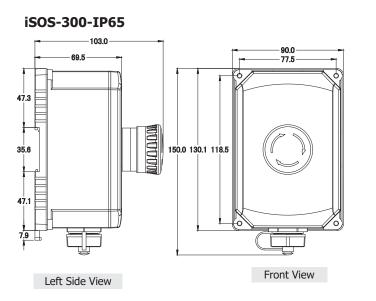

|
| Storage<br>Temperature         | $-30 \sim +80^{\circ}$ C (No battery included)<br>$-20 \sim +45^{\circ}$ C (Battery included)                  |                              |                                                    |
| Humidity                       | 10 ~ 90% RH(Non-condensing)                                                                                    |                              |                                                    |

### **Features**

- Provide emergency message for help report function
- Powered by built-in disposable lithium batteries
- Support 433MHz Radio Frequency
- Selectable 16 Radio Frequency Channels
- Active online report



### **Applications**



## Dimensions (Units: mm)

**iSOS-100** 



Left Side View









Front View

## **Appearance**

## iSOS-100



iSOS-300-IP65



### iSOS-800-PT



# Ordering Information

| iSOS-100 CR      | iSOS indoor emergency call button module(RoHS) (Asia Only)      |  |
|------------------|-----------------------------------------------------------------|--|
| iSOS-300-IP65 CR | iSOS waterproof emergency call button module (RoHS) (Asia Only) |  |
| iSOS-800-PT CR   | iSOS handheld emergency call button module (RoHS) (Asia Only)   |  |