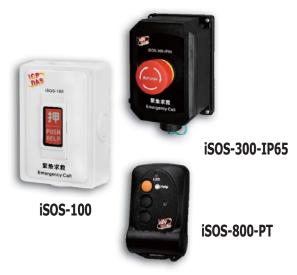

#### iSOS emergency call button module (Asia Only)

### Introduction

The iSOS series are wireless emergency call button products available in Indoor, outdoor waterproof, and handheld types, through sub-1G RF communication interface, they can achieve real wireless deployment. They provide emergency help function, improve protection for personal safety. This system is very suitable for use in a public area. For example, public toilets, hospitals, nursing homes, open campuses and large parking lots, etc. The iSOS series is installed with a CR-123A battery that delivers reliable electricity and reduces the cost of wiring. It can achieve emergency information transmission and meet requirements of low energy consumption, wireless communication, and emergency monitoring, etc. It can greatly re