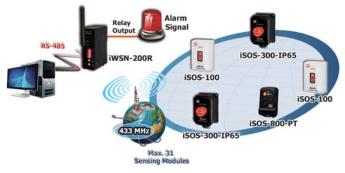

| -25°C ~ +60°C                | -25°C ~ +60°C                                      |
| Storage<br>Temperature         | $-30 \sim +80^{\circ}$ C (No battery included)<br>$-20 \sim +45^{\circ}$ C (Battery included)                  |                              |                                                    |
| Humidity                       | 10 ~ 90% RH(Non-condensing)                                                                                    |                              |                                                    |

### **Features**

- Provide emergency message for help report function
- Powered by built-in disposable lithium batteries
- Support 433MHz Radio Frequency
- Selectable 16 Radio Frequency Channels
- Active online report



### **Applications**



## Dimensions (Units: mm)

**iSOS-100** 



Left Side View









Front View

## **Appearance**

## iSOS-100



iSOS-300-IP65



### iSOS-800-PT



# Ordering Information

| iSOS-100 CR      | iSOS indoor emergency call button module(RoHS) (Asia Only)      |  |
|------------------|-----------------------------------------------------------------|--|
| iSOS-300-IP65 CR | iSOS waterproof emergency call button module (RoHS) (Asia Only) |  |
| iSOS-800-PT CR   | iSOS handheld emergency call button module (RoHS) (Asia Only)   |  |