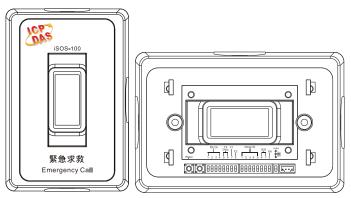

e         | $-30 \sim +80^{\circ}$ C (No battery included)<br>$-20 \sim +45^{\circ}$ C (Battery included)                  |                              |                                                    |
| Humidity                       | 10 ~ 90% RH(Non-condensing)                                                                                    |                              |                                                    |

### **Features**

- Provide emergency message for help report function
- Powered by built-in disposable lithium batteries
- Support 433MHz Radio Frequency
- Selectable 16 Radio Frequency Channels
- Active online report



### **Applications**



## Dimensions (Units: mm)

**iSOS-100** 



Left Side View









Front View

## **Appearance**

## iSOS-100



iSOS-300-IP65



### iSOS-800-PT



# Ordering Information

| iSOS-100 CR      | iSOS indoor emergency call button module(RoHS) (Asia Only)      |  |
|------------------|-----------------------------------------------------------------|--|
| iSOS-300-IP65 CR | iSOS waterproof emergency call button module (RoHS) (Asia Only) |  |
| iSOS-800-PT CR   | iSOS handheld emergency call button module (RoHS) (Asia Only)   |  |