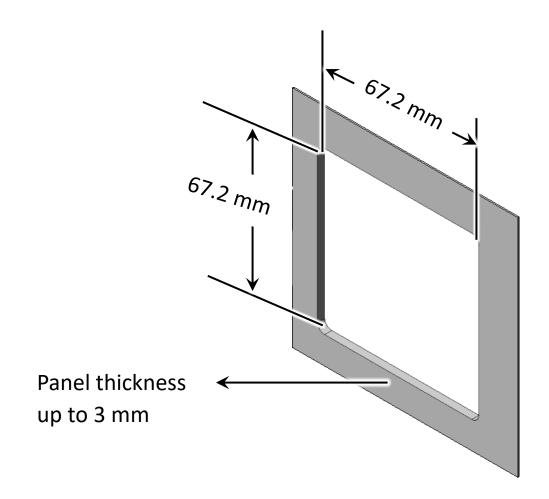

## **ALM-06-WF Installation Guide**

v1.0, September 2019

This guide provides the procedures and instructions necessary to attach the ALM-06-WF on the panel.

1. Prepare a panel with a maximum thickness of 3 mm, and cut the hole to the specified size