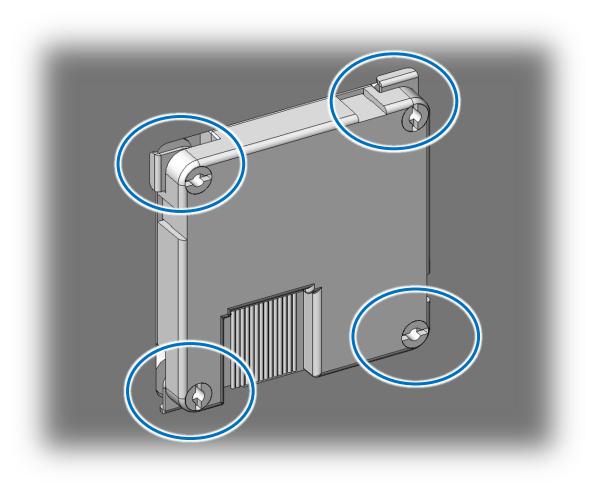

## **ALM-06-WF Installation Guide**

v1.0, September 2019

This guide provides the procedures and instructions necessary to attach the ALM-06-WF on the panel.

1. Prepare a panel with a maximum thickness of 3 mm, and cut the hole to the specified size



#### 2. Attach the ALM-06-WF to the cut-out hole



3. Rotate the front cover counterclockwise until the screw hole appears



## 4. Wrap the **Gasket** around the **M4 screw**



#### 5. Insert the screw into the screw hole



6. Make sure the panel clip is fitted and locked on the panel



# **Technical Support**

CD:\alm\_cd\alm\_06\_wf\Manual

http://ftp.icpdas.com/pub/cd/alm\_cd/alm\_06\_wf/manual/

service@icpdas.com