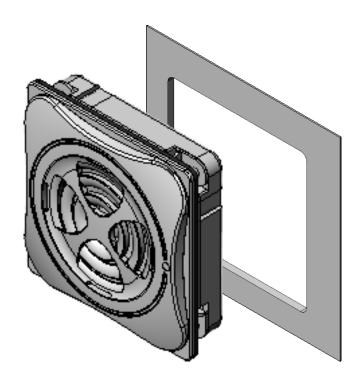

#### 2. Attach the ALM-06-WF to the cut-out hole

3. Rotate the front cover counterclockwise until the screw hole appears