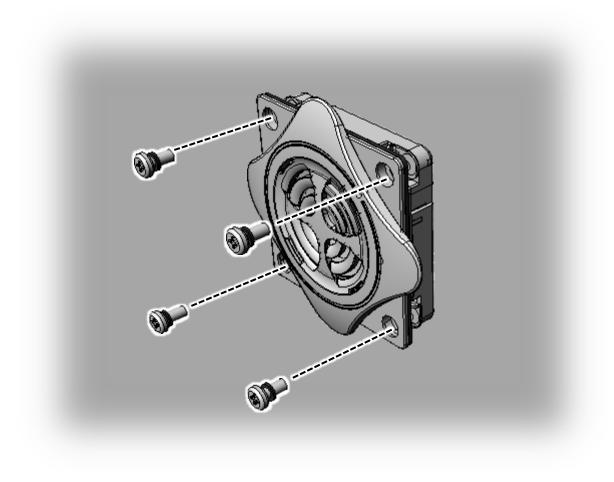

#### 5. Insert the screw into the screw hole

6. Make sure the panel clip is fitted and locked on the panel