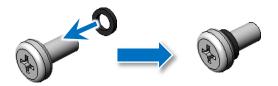

## 4. Wrap the **Gasket** around the **M4 screw**

#### 5. Insert the screw into the screw hole

6. Make sure the panel clip is fitted and locked on the panel