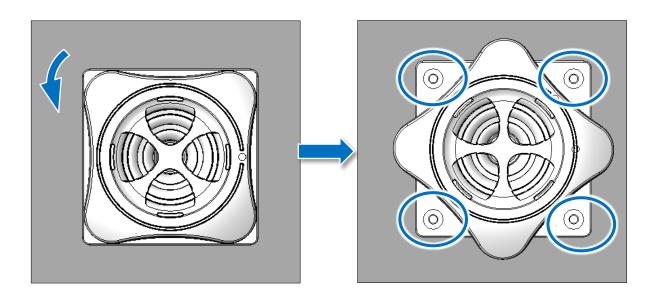

#### 2. Attach the ALM-06-WF to the cut-out hole

3. Rotate the front cover counterclockwise until the screw hole appears

## 4. Wrap the **Gasket** around the **M4 screw**

#### 5. Insert the screw into the screw hole

6. Make sure the panel clip is fitted and locked on the panel