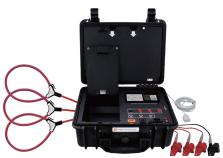

## Ordering Information

PPMS-133D-RCT500P Portable Power Monitoring Suitcase, 500A Rogowski Coil CT (Inside diameter 55 mm; wire lead 4 m)

ICP DAS CO., LTD Website: http://www.icpdas.com Vol. 2022.8 1/1