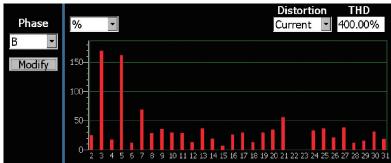

rovide 7" Touch Panel for On-Site operations
- Support SNMP Protocol
- Temperature and Humidity Data Logger



## Introduction

Portable Power Management Suitcase can measuring single to threephase lines with a high degree of precision and accuracy. The PPMS-133D-RCT500P Rogowski Coil CT power meters designed to measure demand and harmonics, which are important for energy management, as well as basic electrical parameters such as voltage, current, power, power factor, and integrated power (watthours).

PPMS-133D-RCT500P is equipped with built-in Web Server that allows direct connections via browsers to the PPMS-133D-RCT500P for viewing power data and setting up the system parameters.

PPMS-133D-RCT500P allows connect to SCADA software to get real-time power data.





## Applications







▲ Harmonic data capture

## Ordering Information

PPMS-133D-RCT500P Portable Power Monitoring Suitcase, 500A Rogowski Coil CT (Inside diameter 55 mm; wire lead 4 m)

ICP DAS CO., LTD Website: http://www.icpdas.com Vol. 2022.8 1/1