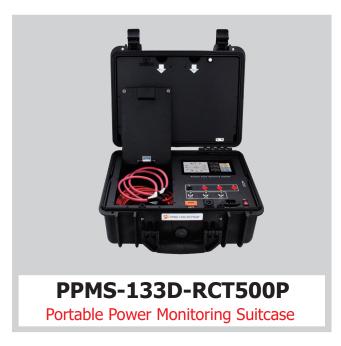

## Introduction

Portable Power Management Suitcase can measuring single to threephase lines with a high degree of precision and accuracy. The PPMS-133D-RCT500P Rogowski Coil CT power meters designed to measure demand and harmonics, which are important for energy management, as well as basic electrical parameters such as voltage, current, power, power factor, and integrated power (watthours).

PPMS-133D-RCT500P is equipped with built-in Web Server that allows direct connections via browsers to the PPMS-133D-RCT500P for viewing power data and setting up the system parameters.

PPMS-133D-RCT500P allows connect to SCADA software to get real-time power data.