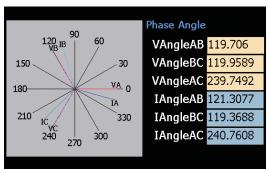

- Provide 7" Touch Panel for On-Site operations
- Support SNMP Protocol
- Temperature and Humidity Data Logger



## Introduction

Portable Power Management Suitcase can measuring single to threephase lines with a high degree of precision and accuracy. The PPMS-133D-RCT500P Rogowski Coil CT power meters designed to measure demand and harmonics, which are important for energy management, as well as basic electrical parameters such as voltage, current, power, power factor, and integrated power (watthours).

PPMS-133D-RCT500P is equipped with built-in Web Server that allows direct connections via browsers to the PPMS-133D-RCT500P for viewing power data and setting up the system parameters.

PPMS-133D-RCT500P allows connect to SCADA software to get real-time power data.





## Applications







▲ Harmonic data capture

## Ordering Information

PPMS-133D-RCT500P Portable Power Monitoring Suitcase, 500A Rogowski Coil CT (Inside diameter 55 mm; wire lead 4 m)

ICP DAS CO., LTD Website: http://www.icpdas.com Vol. 2022.8 1/1