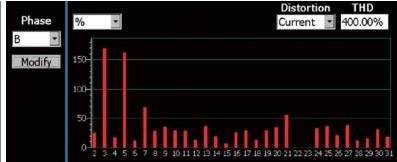

Introduction

Portable Power Management Suitcase can measuring single to three-phase lines with a high degree of precision and accuracy. The PPMS-133D-500P is clamp on power meters designed to measure demand and harmonics, which are important for energy management, as well as basic electrical parameters such as voltage, current, power, power factor, and integrated power (watthours).

PPMS-133D-500P is equipped with built-in Web Server that allows direct connections via browsers to the PPMS-133D-500P for viewing power data and setting up the system parameters. PPMS-133D-500P also offers Modbus TCP/RTU Slave function that allows SCADA software to connect to PPMS-133D-500P to get real-time power data of the devices via Modbus TCP/RTU protocol.





### Applications



▲ Phase angle detector



▲ Harmonic data capture

# Ordering Information

| PPMS-133D-500P | Portable Power Monitoring Suitcase |
|----------------|------------------------------------|
|----------------|------------------------------------|

ICP DAS CO., LTD Website: http://www.icpdas.com Vol. 2020.3 1/1