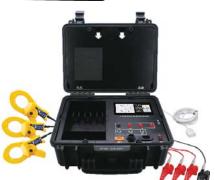

### Introduction

Portable Power Management Suitcase can measuring single to three-phase lines with a high degree of precision and accuracy. The PPMS-133D-500P is clamp on power meters designed to measure demand and harmonics, which are important for energy management, as well as basic electrical parameters such as voltage, current, power, power factor, and integrated power (watthours).