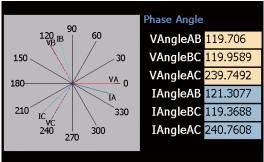

Humidity Data Logger

### Introduction

Portable Power Management Suitcase can measuring single to three-phase lines with a high degree of precision and accuracy. The PPMS-133D-500P is clamp on power meters designed to measure demand and harmonics, which are important for energy management, as well as basic electrical parameters such as voltage, current, power, power factor, and integrated power (watthours).

PPMS-133D-500P is equipped with built-in Web Server that allows direct connections via browsers to the PPMS-133D-500P for viewing power data and setting up the system parameters. PPMS-133D-500P also offers Modbus TCP/RTU Slave function that allows SCADA software to connect to PPMS-133D-500P to get real-time power data of the devices via Modbus TCP/RTU protocol.





### Applications



▲ Phase angle detector



▲ Harmonic data capture

# Ordering Information

| PPMS-133D-500P | Portable Power Monitoring Suitcase |
|----------------|------------------------------------|
|----------------|------------------------------------|

ICP DAS CO., LTD Website: http://www.icpdas.com Vol. 2020.3 1/1