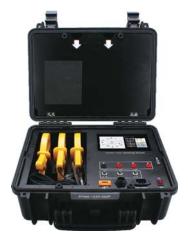

# **Portable Power Monitoring Suitcase**

PPMS-133D-500P

### Introduction

Portable Power Management Suitcase can measuring single to three-phase lines with a high degree of precision and accuracy. The PPMS-133D-500P is clamp on power meters designed to measure demand and harmonics, which are important for energy management, as well as basic electrical parameters such as voltage, current, power, power factor, and integrated power (watthours).