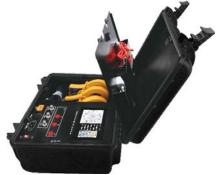

### Introduction

Portable Power Management Suitcase can measuring single to three-phase lines with a high degree of precision and accuracy. The PPMS-133D-500P is clamp on power meters designed to measure demand and harmonics, which are important for energy management, as well as basic electrical parameters such as voltage, current, power, power factor, and integrated power (watthours).