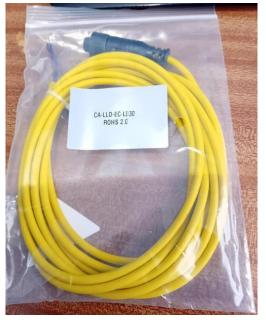

#### Summary:

Old version (2.0 mm) and new version (1.5 mm) can not be mix-use together.

▲ Old version (2.0 mm), marked **RoHs** 

▲ New version (1.5 mm), marked **ROHS 2.0** 

泓格科技股份有限公司 ICP DAS CO., LTD.

Old Version Cable (Female, Diameter = 2.0mm) New Version Cable (Female, Diameter = 1.5mm)

Wiring architecture of the Leakage Cable

泓格科技股份有限公司
ICP DAS CO., LTD.

CA-LLD-EC-L030 : Leader Cable (3M, Female)