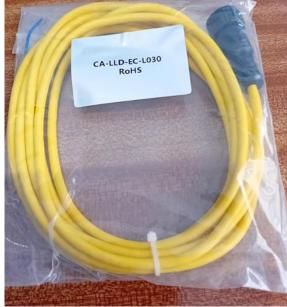

#### Summary:

Old version (2.0 mm) and new version (1.5 mm) can not be mix-use together.

▲ Old version (2.0 mm), marked **RoHs** 

▲ New version (1.5 mm), marked **ROHS 2.0** 

泓格科技股份有限公司 ICP DAS CO., LTD.

Old Version Cable (Female, Diameter = 2.0mm) New Version Cable (Female, Diameter = 1.5mm)

Wiring architecture of the Leakage Cable

泓格科技股份有限公司
ICP DAS CO., LTD.

CA-LLD-EC-L030 : Leader Cable (3M, Female)