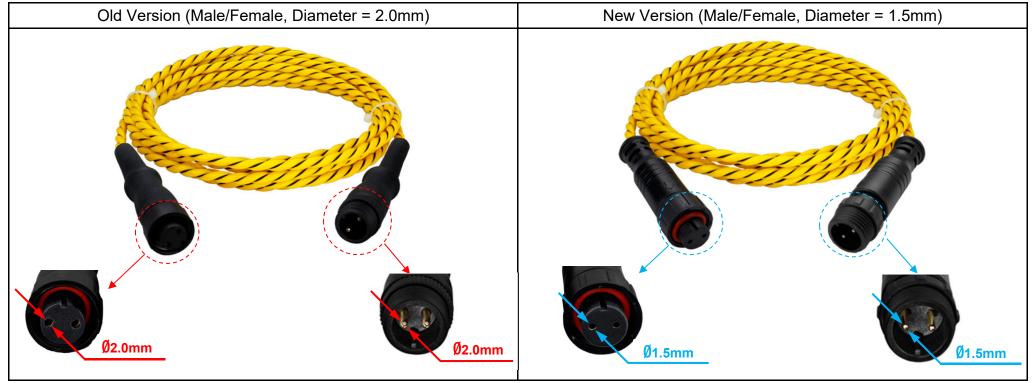

## 泓格科技股份有限公司 ICP DAS CO., LTD.

The connector pin-diameter is changed from 2.0 mm to 1.5 mm.

#### Summary:

Old version (2.0 mm) and new version (1.5 mm) can not be mix-use together.

▲ Old version (2.0 mm), marked **RoHs** 

▲ New version (1.5 mm), marked **ROHS 2.0** 

泓格科技股份有限公司 ICP DAS CO., LTD.

Old Version Cable (Female, Diameter = 2.0mm) New Version Cable (Female, Diameter = 1.5mm)

CA-LLD-DC100X-L010 : Liquids Leak Detection Cable, with cable-break detection and can be connected in series (1M, Male/Female)
 CA-LLD-DC100X-L030 : Liquids Leak Detection Cable, with cable-break detection and can be connected in series (3M, Male/Female)
 CA-LLD-DC100X-L100 : Liquids Leak Detection Cable, with cable-break detection and can be connected in series (10M, Male/Female)
 CA-LLD-DC100X-L300 : Liquids Leak Detection Cable, with cable-break detection and can be connected in series (30M, Male/Female)
 CA-LLD-DC100X-L300 : Liquids Leak Detection Cable, with cable-break detection and can be connected in series (30M, Male/Female)
 CA-LLD-DC100X-L500 : Liquids Leak Detection Cable, with cable-break detection and can be connected in series (30M, Male/Female)