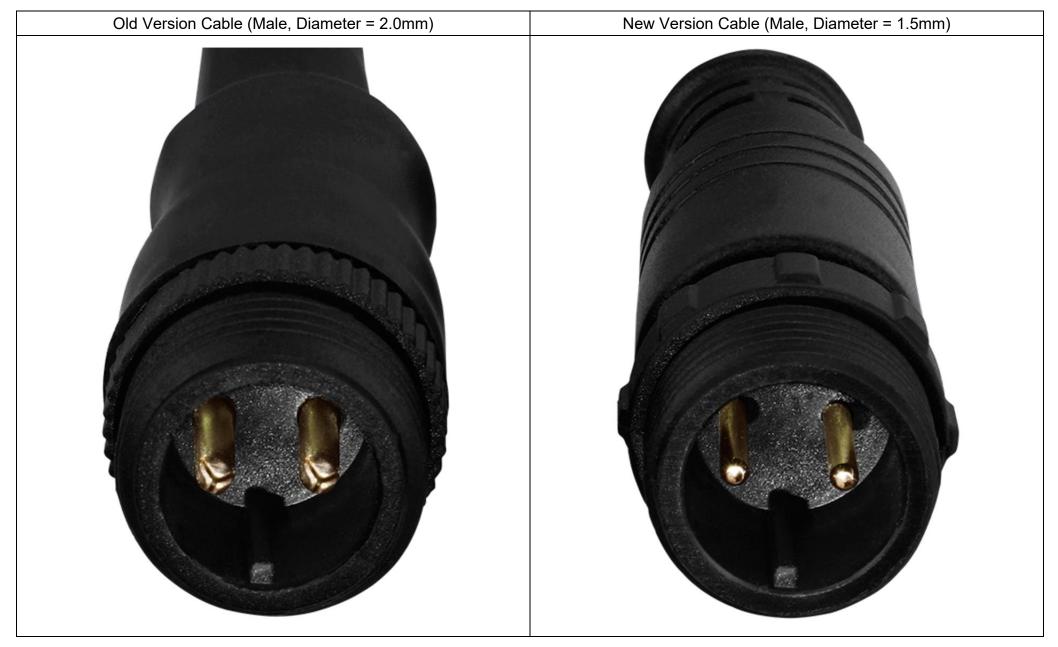

## 泓格科技股份有限公司 ICP DAS CO., LTD.

The connector pin-diameter is changed from 2.0 mm to 1.5 mm.

#### Summary:

Old version (2.0 mm) and new version (1.5 mm) can not be mix-use together.

▲ Old version (2.0 mm), marked **RoHs** 

▲ New version (1.5 mm), marked **ROHS 2.0** 

泓格科技股份有限公司 ICP DAS CO., LTD.

Old Version Cable (Female, Diameter = 2.0mm) New Version Cable (Female, Diameter = 1.5mm)