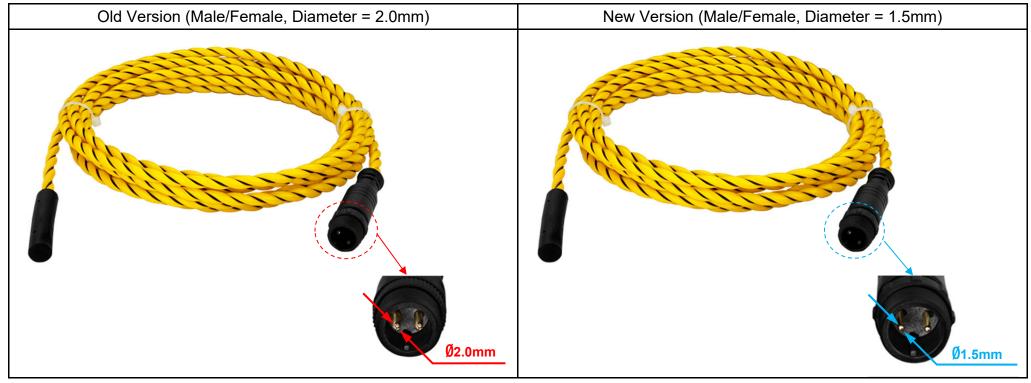

## 泓格科技股份有限公司 ICP DAS CO., LTD.

The connector pin-diameter is changed from 2.0 mm to 1.5 mm.

#### Summary:

Old version (2.0 mm) and new version (1.5 mm) can not be mix-use together.

▲ Old version (2.0 mm), marked **RoHs** 

▲ New version (1.5 mm), marked **ROHS 2.0** 

泓格科技股份有限公司 ICP DAS CO., LTD.

Old Version Cable (Female, Diameter = 2.0mm) New Version Cable (Female, Diameter = 1.5mm)

# 泓格科技股份有限公司 ⅠCP DAS CO., LTD.

CA-LLD-DC100-L010 : Liquids Leak Detection, Water Detection Cable w/o Position (1M, Male)
 CA-LLD-DC100-L030 : Liquids Leak Detection, Water Detection Cable w/o Position (3M, Male)
 CA-LLD-DC100-L100 : Liquids Leak Detection, Water Detection Cable w/o Position (10M, Male)
 CA-LLD-DC100-L300 : Liquids Leak Detection, Water Detection Cable w/o Position (30M, Male)
 CA-LLD-DC100-L500 : Liquids Leak Detection, Water Detection Cable w/o Position (30M, Male)

CA-LLD-DC100X-L010 : Liquids Leak Detection Cable, with cable-break detection and can be connected in series (1M, Male/Female)
 CA-LLD-DC100X-L030 : Liquids Leak Detection Cable, with cable-break detection and can be connected in series (3M, Male/Female)
 CA-LLD-DC100X-L100 : Liquids Leak Detection Cable, with cable-break detection and can be connected in series (10M, Male/Female)
 CA-LLD-DC100X-L300 : Liquids Leak Detection Cable, with cable-break detection and can be connected in series (30M, Male/Female)
 CA-LLD-DC100X-L300 : Liquids Leak Detection Cable, with cable-break detection and can be connected in series (30M, Male/Female)
 CA-LLD-DC100X-L500 : Liquids Leak Detection Cable, with cable-break detection and can be connected in series (30M, Male/Female)