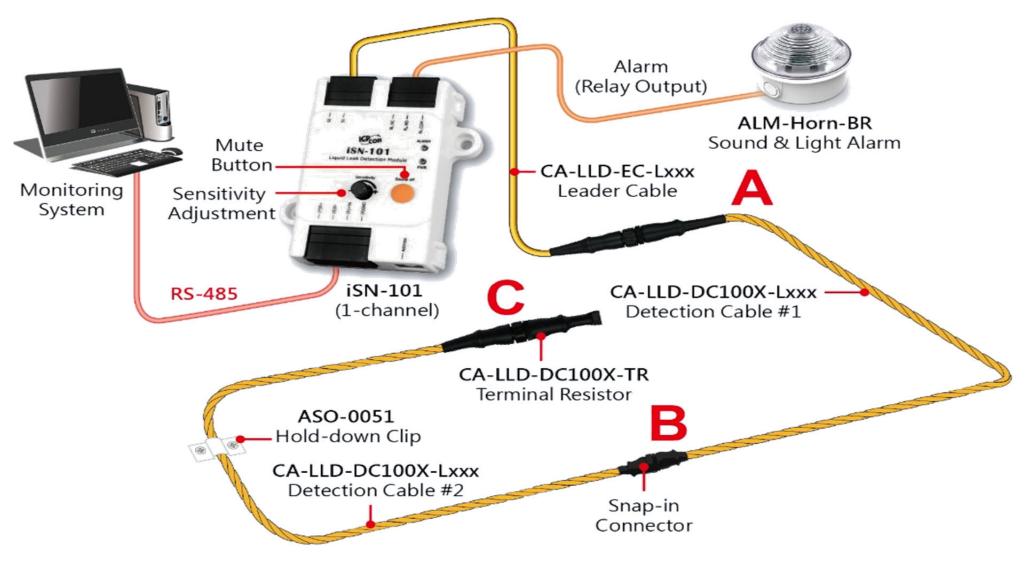

## 泓格科技股份有限公司 ICP DAS CO., LTD.

The connector pin-diameter is changed from 2.0 mm to 1.5 mm.

#### Summary:

Old version (2.0 mm) and new version (1.5 mm) can not be mix-use together.

▲ Old version (2.0 mm), marked **RoHs** 

▲ New version (1.5 mm), marked **ROHS 2.0** 

泓格科技股份有限公司 ICP DAS CO., LTD.

Old Version Cable (Female, Diameter = 2.0mm) New Version Cable (Female, Diameter = 1.5mm)