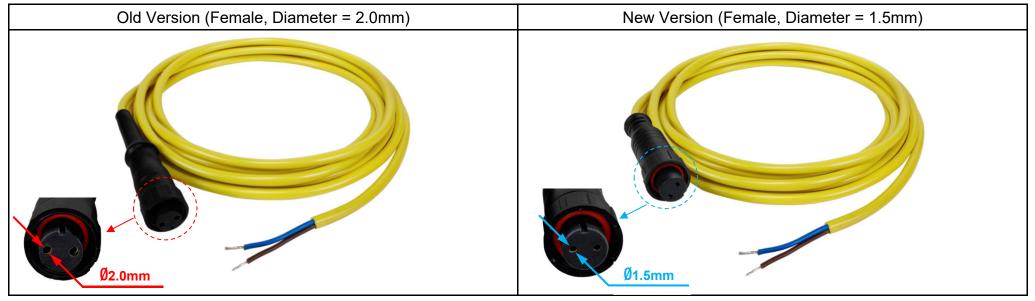

## 泓格科技股份有限公司 ICP DAS CO., LTD.

The connector pin-diameter is changed from 2.0 mm to 1.5 mm.

#### Summary:

Old version (2.0 mm) and new version (1.5 mm) can not be mix-use together.

▲ Old version (2.0 mm), marked **RoHs** 

▲ New version (1.5 mm), marked **ROHS 2.0** 

泓格科技股份有限公司 ICP DAS CO., LTD.

Old Version Cable (Female, Diameter = 2.0mm) New Version Cable (Female, Diameter = 1.5mm)