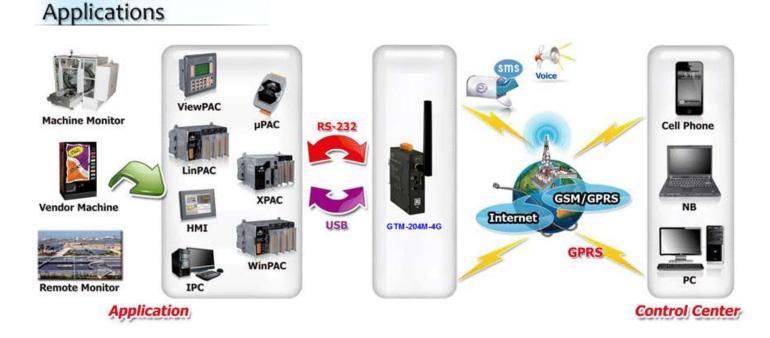

## GTM-204M-4GE 4G LTE and Quad-band GSM modem

The GTM-204M-4GE is an industrial 4G LTE and Quad-band GSM modem with RS-232 and USB interfaces that work at frequencies of FDD LTE B1/B3/B5/B7/B8/B20 and WCDMA 850/900/2100 MHz and GSM 850 MHz, EGSM 900 MHz, DCS 1800 MHz , PCS 1900 MHz. The modems utilize the 4G or 3G or GPRS network to transfer data. The features of the GTM-204M-4GE allow a variety of PLC and PC applications to take advantage of SMS and 4G or 3G or GPRS connectivity.