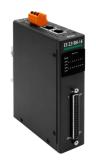

# (P)ET-2218H-16/S1 Quick Start

v1.0, February 2025

# **Packing List**

In addition to this guide, the package includes the following items:

### (P)ET-2218H-16/S1 = (P)ET-2218H-16 + CN-1826M



(P)ET-2218H-16 \*1

## **Technical Support**

service@icpdas.com https://www.icpdas.com



<u>CN-1826M \*1</u>



Screw Driver \*1

## Resources

How to search for drivers, manuals and spec information on ICP DAS website.

• For Mobile Web



#### (P)ET-2218H-16/S1 Assembly Chart for (P)ET-2218H-16 and CN-1826M

- 1. Insert the daughter board CN-1826M
- 2. Unscrew the screw to remove the cover, fasten the screws to secure the CN-1826M to (P)ET-2218H-16
  - 1. Insert the CN-1826M



2. <u>Unscrew the screw to remove the cover,</u> <u>fasten the screws to secure the CN-1826M to (P)ET-2218H-16</u>