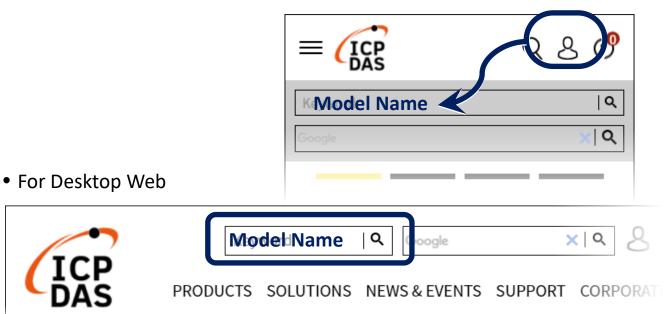

## Resources

How to search for drivers, manuals and spec information on ICP DAS website.

• For Mobile Web