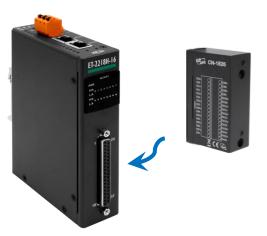

### (P)ET-2218H-16/S1 = (P)ET-2218H-16 + CN-1826M

(P)ET-2218H-16 \*1

#### (P)ET-2218H-16/S1 Assembly Chart for (P)ET-2218H-16 and CN-1826M

- 1. Insert the daughter board CN-1826M
- 2. Unscrew the screw to remove the cover, fasten the screws to secure the CN-1826M to (P)ET-2218H-16
  - 1. Insert the CN-1826M