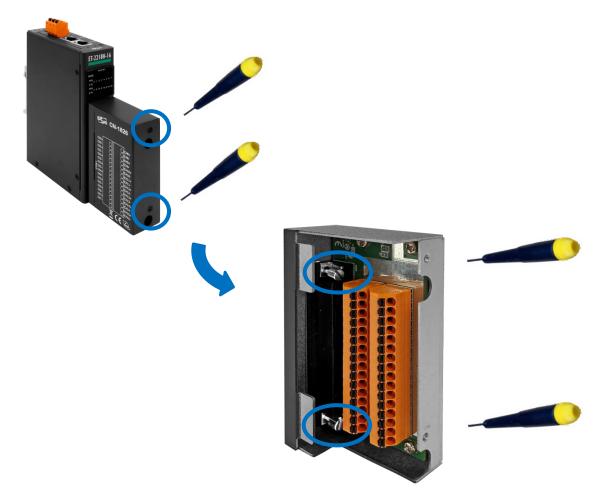

#### (P)ET-2218H-16/S1 Assembly Chart for (P)ET-2218H-16 and CN-1826M

- 1. Insert the daughter board CN-1826M
- 2. Unscrew the screw to remove the cover, fasten the screws to secure the CN-1826M to (P)ET-2218H-16
  - 1. Insert the CN-1826M

2. <u>Unscrew the screw to remove the cover,</u> <u>fasten the screws to secure the CN-1826M to (P)ET-2218H-16</u>