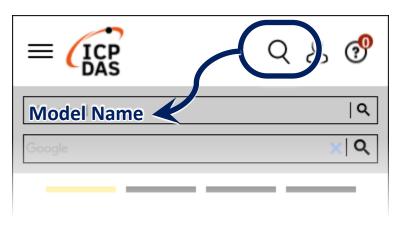

## Resources

How to search for drivers, manuals and spec information on ICP DAS website.

• For Mobile Web

• For Desktop Web

| Model     | No. of Display<br>Panels | No. of Panel<br>Mounting Screws | No. of Wall<br>Mounting Screws | No. of Wall<br>Mounting Kits |
|-----------|--------------------------|---------------------------------|--------------------------------|------------------------------|
| iKAN-116  | 2                        | 6                               | 8                              | 2                            |
| iKAN-116A | 2                        | 6                               | 8                              | 2                            |
| iKAN-116S | 1                        | _                               | 8                              | 2                            |
| iKAN-124  | 3                        | 12                              | 8                              | 2                            |
| iKAN-124A | 3                        | 12                              | 8                              | 2                            |
| iKAN-124S | 1                        | _                               | 8                              | 2                            |
| iKAN-208  | 1                        |                                 | 16                             | 2                            |
| iKAN-208A | 1                        | _                               | 16                             | 2                            |
| iKAN-216  | 2                        | 8                               | 16                             | 2                            |
| iKAN-216A | 2                        | 8                               | 16                             | 2                            |
| iKAN-224  | 3                        | 16                              | 16                             | 2                            |
| iKAN-224A | 3                        | 16                              | 16                             | 2                            |