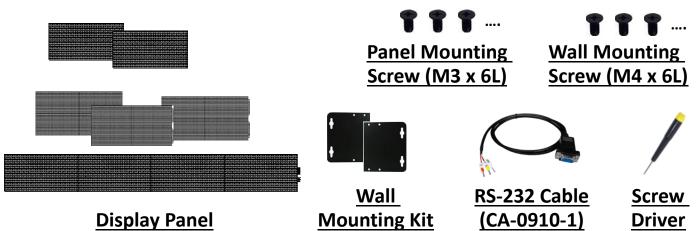

## **Packing List**

In addition to this guide, the package includes the following items:

**Technical Support** 

**Installation Guide** 

service@icpdas.com

www.icpdas.com

The table below shows the number of particular items.

## Resources

How to search for drivers, manuals and spec information on ICP DAS website.

• For Mobile Web

• For Desktop Web

| Model     | No. of Display<br>Panels | No. of Panel<br>Mounting Screws | No. of Wall<br>Mounting Screws | No. of Wall<br>Mounting Kits |
|-----------|--------------------------|---------------------------------|--------------------------------|------------------------------|
| iKAN-116  | 2                        | 6                               | 8                              | 2                            |
| iKAN-116A | 2                        | 6                               | 8                              | 2                            |
| iKAN-116S | 1                        | _                               | 8                              | 2                            |
| iKAN-124  | 3                        | 12                              | 8                              | 2                            |
| iKAN-124A | 3                        | 12                              | 8                              | 2                            |
| iKAN-124S | 1                        | _                               | 8                              | 2                            |
| iKAN-208  | 1                        |                                 | 16                             | 2                            |
| iKAN-208A | 1                        | _                               | 16                             | 2                            |
| iKAN-216  | 2                        | 8                               | 16                             | 2                            |
| iKAN-216A | 2                        | 8                               | 16                             | 2                            |
| iKAN-224  | 3                        | 16                              | 16                             | 2                            |
| iKAN-224A | 3                        | 16                              | 16                             | 2                            |