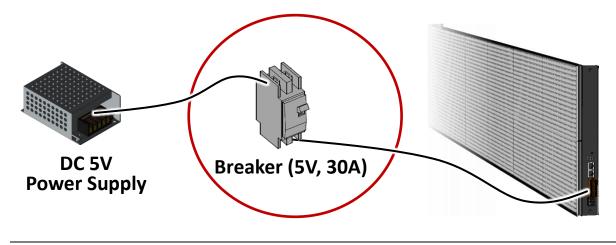

## **Tips & Warnings**

For wiring the power to **iKAN-116A**, **iKAN-124A**, **iKAN-208A**, **iKAN-216A** and **iKAN-224A**, we recommend that you install a breaker (5V, 30A) between the DC power supply and the iKAN LED Display. Refer to the wiring diagram below for details.