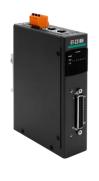

### (P)ET-2218H/S1 = (P)ET-2218H + CN-1825M

(P)ET-2218H \*1

CN-1825M \*1

**Screw Driver \*1** 

### (P)ET-2218H/S1 Assembly Chart for (P)ET-2218H and CN-1825M

- 1. Insert the daughter board CN-1825M
- 2. Fasten the screws to secure the CN-1825M to (P)ET-2218H

### 1. Insert the CN-1825M