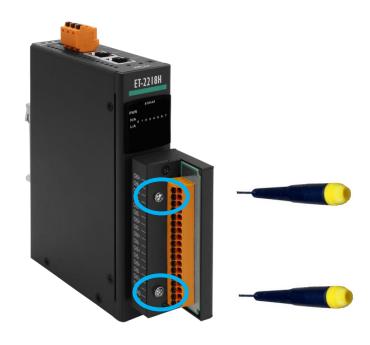

### (P)ET-2218H/S1 Assembly Chart for (P)ET-2218H and CN-1825M

- 1. Insert the daughter board CN-1825M
- 2. Fasten the screws to secure the CN-1825M to (P)ET-2218H

## 2. Fasten the screws to secure the CN-1825M