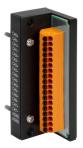

### (P)ET-2218H/S1 = (P)ET-2218H + CN-1825M

(P)ET-2218H \*1

CN-1825M \*1

**Screw Driver \*1** 

### (P)ET-2218H/S1 Assembly Chart for (P)ET-2218H and CN-1825M

- 1. Insert the daughter board CN-1825M
- 2. Fasten the screws to secure the CN-1825M to (P)ET-2218H

### 1. Insert the CN-1825M