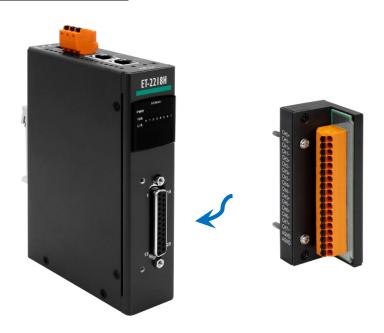

### (P)ET-2218H/S1 Assembly Chart for (P)ET-2218H and CN-1825M

- 1. Insert the daughter board CN-1825M
- 2. Fasten the screws to secure the CN-1825M to (P)ET-2218H

### 1. Insert the CN-1825M