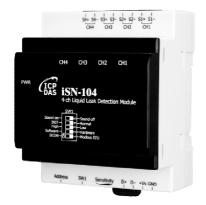

### **DIP Switch and Jumper Settings**

| DIP Switch Description |     |     |                        |
|------------------------|-----|-----|------------------------|
| ON DIP  1 2 3 4 5      | SW1 | ON  | DCON Protocol          |
|                        |     | OFF | Modbus RTU Protocol    |
|                        | SW2 | ON  | Software Configuration |
|                        |     | OFF | Hardware Configuration |
|                        | SW3 | ON  | High Node Address      |
|                        |     | OFF | Low Node Address       |
|                        | SW4 | ON  | INIT Mode              |
|                        |     | OFF | Normal Mode            |
|                        | SW5 | ON  | Sound On               |
|                        |     | OFF | Sound Off              |

### **Wire Connections**