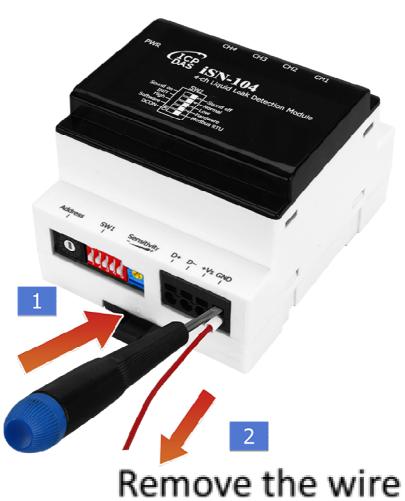

|
|------------------------|-----|-----|------------------------|
| ON DIP  1 2 3 4 5      | SW1 | ON  | DCON Protocol          |
|                        |     | OFF | Modbus RTU Protocol    |
|                        | SW2 | ON  | Software Configuration |
|                        |     | OFF | Hardware Configuration |
|                        | SW3 | ON  | High Node Address      |
|                        |     | OFF | Low Node Address       |
|                        | SW4 | ON  | INIT Mode              |
|                        |     | OFF | Normal Mode            |
|                        | SW5 | ON  | Sound On               |
|                        |     | OFF | Sound Off              |

# **Address Settings via Hardware Configuration**



### **Wire Connections**