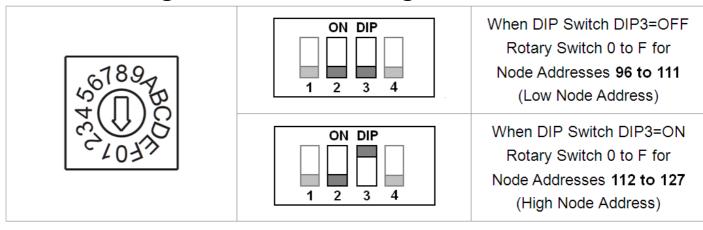

### **DIP Switch and Jumper Settings**

| DIP Switch Description |     |     |                        |
|------------------------|-----|-----|------------------------|
| ON DIP  1 2 3 4 5      | SW1 | ON  | DCON Protocol          |
|                        |     | OFF | Modbus RTU Protocol    |
|                        | SW2 | ON  | Software Configuration |
|                        |     | OFF | Hardware Configuration |
|                        | SW3 | ON  | High Node Address      |
|                        |     | OFF | Low Node Address       |
|                        | SW4 | ON  | INIT Mode              |
|                        |     | OFF | Normal Mode            |
|                        | SW5 | ON  | Sound On               |
|                        |     | OFF | Sound Off              |

# **Address Settings via Hardware Configuration**