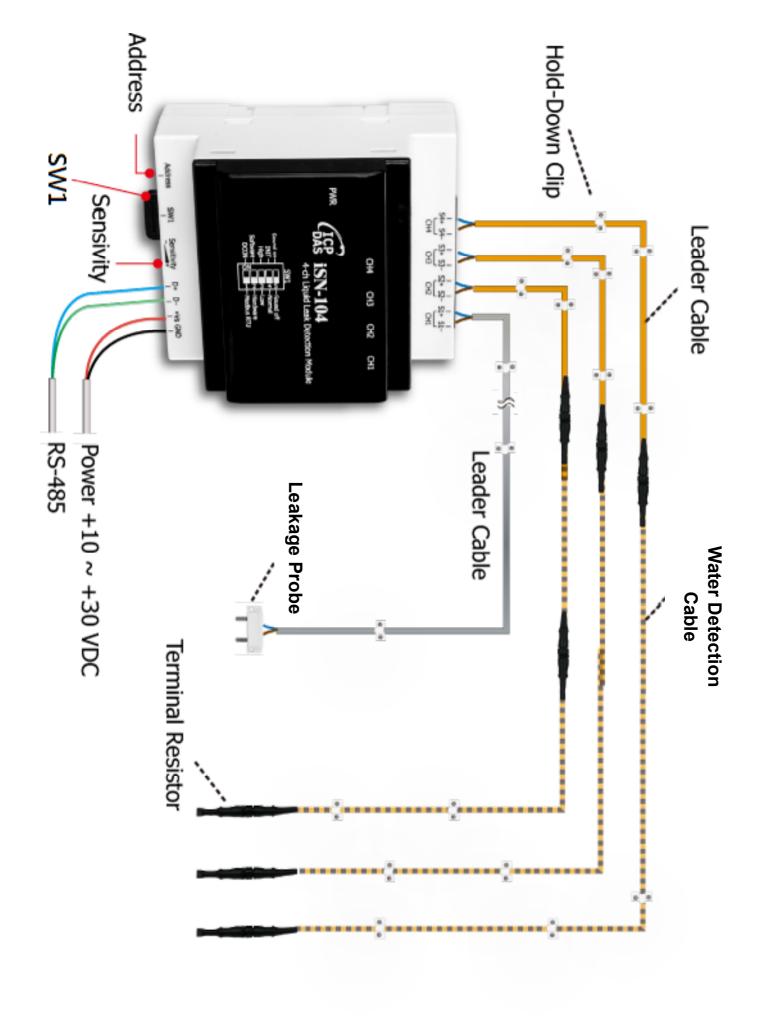

|
|------------------------|-----|-----|------------------------|
| ON DIP  1 2 3 4 5      | SW1 | ON  | DCON Protocol          |
|                        |     | OFF | Modbus RTU Protocol    |
|                        | SW2 | ON  | Software Configuration |
|                        |     | OFF | Hardware Configuration |
|                        | SW3 | ON  | High Node Address      |
|                        |     | OFF | Low Node Address       |
|                        | SW4 | ON  | INIT Mode              |
|                        |     | OFF | Normal Mode            |
|                        | SW5 | ON  | Sound On               |
|                        |     | OFF | Sound Off              |

# **Address Settings via Hardware Configuration**



### **Wire Connections**