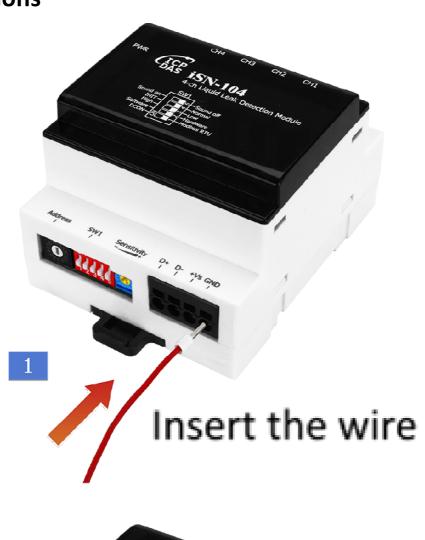

|
|------------------------|-----|-----|------------------------|
| ON DIP  1 2 3 4 5      | SW1 | ON  | DCON Protocol          |
|                        |     | OFF | Modbus RTU Protocol    |
|                        | SW2 | ON  | Software Configuration |
|                        |     | OFF | Hardware Configuration |
|                        | SW3 | ON  | High Node Address      |
|                        |     | OFF | Low Node Address       |
|                        | SW4 | ON  | INIT Mode              |
|                        |     | OFF | Normal Mode            |
|                        | SW5 | ON  | Sound On               |
|                        |     | OFF | Sound Off              |

# **Address Settings via Hardware Configuration**



### **Wire Connections**