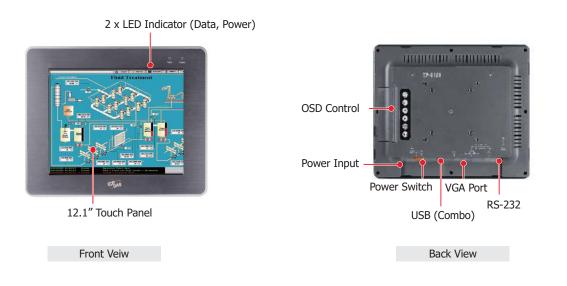

#### Appearance

## **Specifications**

| Models                 | TP-5120                                                                                                                                                       |
|------------------------|---------------------------------------------------------------------------------------------------------------------------------------------------------------|
| Software               |                                                                                                                                                               |
| OS Support             | Windows 10/11/ 8/7/ XP (32/64-bit), Windows 10 IoT Enterprise, Windows Embedded Standard 7<br>Windows Embedded Compact (WinCE 5.0/6.0/7.0), Linux (32/64-bit) |
| Display                |                                                                                                                                                               |
| Size                   | 12.1"                                                                                                                                                         |
| Resolution             | 800 x 600                                                                                                                                                     |
| Brightness             | 400 cd/m2                                                                                                                                                     |
| Backlight Life         | 50,000 hours                                                                                                                                                  |
| Touch Panel            | 5-wire, analog resistive; light transmission: 80%                                                                                                             |
| Contrast Ratio         | 500 : 1                                                                                                                                                       |
| НМІ                    |                                                                                                                                                               |
| LED Indicator          | 1 x Power, 1 x Display                                                                                                                                        |
| OSD Control            | Functions: Brightness, Contrast, Clock, Phase, Horizontal Position, Vertical Position and Sharpness                                                           |
| Power Switch           | Yes                                                                                                                                                           |
| Communication Ports    |                                                                                                                                                               |
| USB Port               | 1 (RS-232 and USB cannot be used simultaneously)                                                                                                              |
| COM Port               | 1 x RS-232 (Combo, RS-232 and USB cannot be used simultaneously)                                                                                              |
| Mechanical             |                                                                                                                                                               |
| Casing                 | Plastic                                                                                                                                                       |
| Dimensions (W x L x H) | 323 mm x 254 mm x 65 mm                                                                                                                                       |
| Panel Cut-Out (W x H)  | 309 mm x 240 mm, +/- 1 mm                                                                                                                                     |
| Weight                 | 1980 g                                                                                                                                                        |
| Installation           | Panel Mounting, VESA Mounting (75 mm x 75 mm, 100 mm x 100 mm)                                                                                                |
| Ingress Protection     | Front Panel: IP65                                                                                                                                             |
| Environmental          |                                                                                                                                                               |
| Operating Temperature  | -20 ~ +70 °C                                                                                                                                                  |
| Storage Temperature    | -30 ~ +80 °C                                                                                                                                                  |
| Humidity               | 10 ~ 90 % RH, Non-condensing                                                                                                                                  |
| Power                  |                                                                                                                                                               |
| Input Range            | +12 ~ 48 VDC                                                                                                                                                  |
| Consumption            | 13.0 W                                                                                                                                                        |