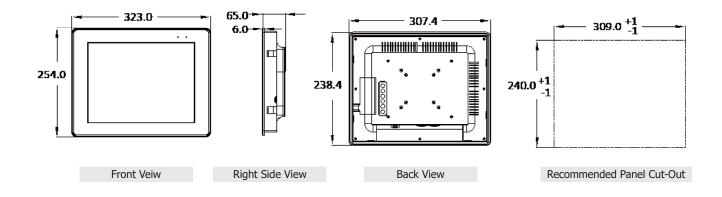

#### Dimensions (Units: mm)

## **Specifications**

| Models                 | TP-5120                                                                                                                                                       |
|------------------------|---------------------------------------------------------------------------------------------------------------------------------------------------------------|
| Software               |                                                                                                                                                               |
| OS Support             | Windows 10/11/ 8/7/ XP (32/64-bit), Windows 10 IoT Enterprise, Windows Embedded Standard 7<br>Windows Embedded Compact (WinCE 5.0/6.0/7.0), Linux (32/64-bit) |
| Display                |                                                                                                                                                               |
| Size                   | 12.1"                                                                                                                                                         |
| Resolution             | 800 x 600                                                                                                                                                     |
| Brightness             | 400 cd/m2                                                                                                                                                     |
| Backlight Life         | 50,000 hours                                                                                                                                                  |
| Touch Panel            | 5-wire, analog resistive; light transmission: 80%                                                                                                             |
| Contrast Ratio         | 500 : 1                                                                                                                                                       |
| НМІ                    |                                                                                                                                                               |
| LED Indicator          | 1 x Power, 1 x Display                                                                                                                                        |
| OSD Control            | Functions: Brightness, Contrast, Clock, Phase, Horizontal Position, Vertical Position and Sharpness                                                           |
| Power Switch           | Yes                                                                                                                                                           |
| Communication Ports    |                                                                                                                                                               |
| USB Port               | 1 (RS-232 and USB cannot be used simultaneously)                                                                                                              |
| COM Port               | 1 x RS-232 (Combo, RS-232 and USB cannot be used simultaneously)                                                                                              |
| Mechanical             |                                                                                                                                                               |
| Casing                 | Plastic                                                                                                                                                       |
| Dimensions (W x L x H) | 323 mm x 254 mm x 65 mm                                                                                                                                       |
| Panel Cut-Out (W x H)  | 309 mm x 240 mm, +/- 1 mm                                                                                                                                     |
| Weight                 | 1980 g                                                                                                                                                        |
| Installation           | Panel Mounting, VESA Mounting (75 mm x 75 mm, 100 mm x 100 mm)                                                                                                |
| Ingress Protection     | Front Panel: IP65                                                                                                                                             |
| Environmental          |                                                                                                                                                               |
| Operating Temperature  | -20 ~ +70 °C                                                                                                                                                  |
| Storage Temperature    | -30 ~ +80 °C                                                                                                                                                  |
| Humidity               | 10 ~ 90 % RH, Non-condensing                                                                                                                                  |
| Power                  |                                                                                                                                                               |
| Input Range            | +12 ~ 48 VDC                                                                                                                                                  |
| Consumption            | 13.0 W                                                                                                                                                        |