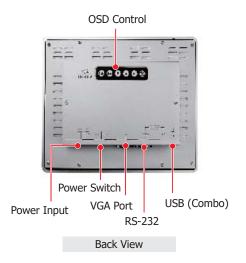

# OSD Control Power Input Power Switch VGA Port RS-232 USB Port (Combo) Back View