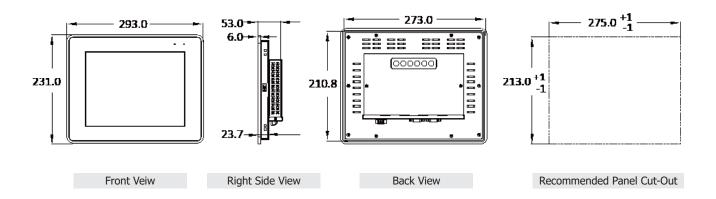

|                                                   |  |
| Input Range            | +12 ~ 48 VDC                                                                                                                                               |                                                   |  |
| Consumption            | 8.5 W                                                                                                                                                      |                                                   |  |

ICP DAS CO., LTD Website: http://www.icpdas.com Vol. 2024.06 2/3

# **■** Dimensions (Units: mm)

### TP-4100



### TPM-4100



# **■** Ordering Information

| TP-4100 CR     | 10.4" 800 x 600 Resistive Touch Panel with RS-232 or USB, and Power Supply (RoHS)                       |  |
|----------------|---------------------------------------------------------------------------------------------------------|--|
| TP-4100/NP CR  | 10.4" 800 x 600 Resistive Touch Panel with RS-232 or USB, w/o Power Supply (RoHS)                       |  |
| TPM-4100 CR    | 10.4" 800 x 600 Aluminum Resistive Touch Panel with RS-232 or USB, and Power Supply (RoHS)              |  |
| TPM-4100/NP CR | M-4100/NP CR 10.4" 800 x 600 Aluminum Resistive Touch Panel with RS-232 or USB, w/o Power Supply (RoHS) |  |

ICP DAS CO., LTD Website: http://www.icpdas.com Vol. 2024.06 3/3