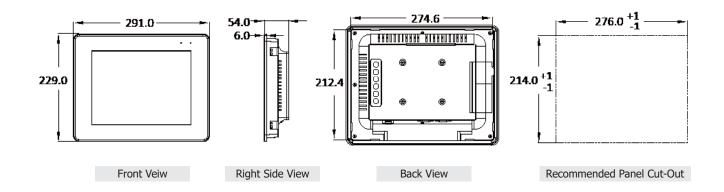

|                                                   |  |
| Input Range            | +12 ~ 48 VDC                                                                                                                                               |                                                   |  |
| Consumption            | 8.5 W                                                                                                                                                      |                                                   |  |

ICP DAS CO., LTD Website: http://www.icpdas.com Vol. 2024.06 2/3

# **■** Dimensions (Units: mm)

### TP-4100



### TPM-4100



# **■** Ordering Information

| TP-4100 CR     | 10.4" 800 x 600 Resistive Touch Panel with RS-232 or USB, and Power Supply (RoHS)                       |  |
|----------------|---------------------------------------------------------------------------------------------------------|--|
| TP-4100/NP CR  | 10.4" 800 x 600 Resistive Touch Panel with RS-232 or USB, w/o Power Supply (RoHS)                       |  |
| TPM-4100 CR    | 10.4" 800 x 600 Aluminum Resistive Touch Panel with RS-232 or USB, and Power Supply (RoHS)              |  |
| TPM-4100/NP CR | M-4100/NP CR 10.4" 800 x 600 Aluminum Resistive Touch Panel with RS-232 or USB, w/o Power Supply (RoHS) |  |

ICP DAS CO., LTD Website: http://www.icpdas.com Vol. 2024.06 3/3