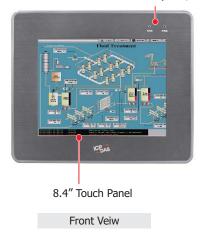

#### ■ Introduction

The TP-3080 Panel Mount Monitor adopts a standard  $8.4^{\circ}$  TFT LCD screen with rugged aluminum front bezel and supports  $800 \times 600$ resolution, and  $-20 \sim 70^{\circ}$ C operating temperature. The TP-3080 is also guaranteed to work with ICP DAS PAC control system, such as WP-8000 series, LX-8000 series and XP-9000 series.

### Appearance