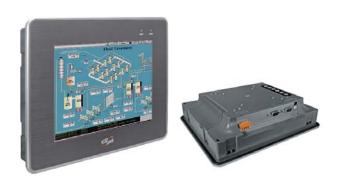

#### ■ Introduction

The TP-3080 Panel Mount Monitor adopts a standard  $8.4^{\circ}$  TFT LCD screen with rugged aluminum front bezel and supports  $800 \times 600$ resolution, and  $-20 \sim 70^{\circ}$ C operating temperature. The TP-3080 is also guaranteed to work with ICP DAS PAC control system, such as WP-8000 series, LX-8000 series and XP-9000 series.

### Appearance