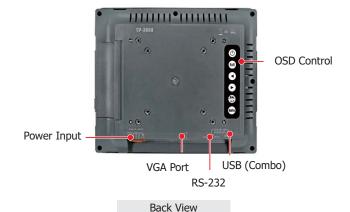

### Appearance

## **■ Specifications**

| Models                     | TP-3080                                                                                                                                                    |
|----------------------------|------------------------------------------------------------------------------------------------------------------------------------------------------------|
| Software                   |                                                                                                                                                            |
| OS Support                 | Windows 10/11/ 8/7/ XP (32/64-bit), Windows 10 IoT Enterprise, Windows Embedded Standard 7 Windows Embedded Compact (WinCE 5.0/6.0/7.0), Linux (32/64-bit) |
| Display                    |                                                                                                                                                            |
| Size                       | 8.4                                                                                                                                                        |
| Resolution                 | 800 x 600                                                                                                                                                  |
| Brightness                 | 400 cd/m2                                                                                                                                                  |
| Backlight Life             | 50,000 hours                                                                                                                                               |
| Touch Panel                | 5-wire, analog resistive; light transmission: 80%                                                                                                          |
| Contrast Ratio             | 500 : 1                                                                                                                                                    |
| нмі                        |                                                                                                                                                            |
| LED Indicator              | 1 x Power, 1 x Display                                                                                                                                     |
| OSD Control                | Functions: Brightness, Contrast, Clock, Phase, Horizontal Position, Vertical Position and Sharpness                                                        |
| <b>Communication Ports</b> |                                                                                                                                                            |
| USB Port                   | 1 (RS-232 and USB cannot be used simultaneously)                                                                                                           |
| COM Port                   | 1 x RS-232 (Combo, RS-232 and USB cannot be used simultaneously)                                                                                           |
| Mechanical                 |                                                                                                                                                            |
| Casing                     | Plastic                                                                                                                                                    |
| Dimensions (W x L x H)     | 249 mm x 207 mm x 65 mm                                                                                                                                    |
| Panel Cut-Out (W x H)      | 234 mm x 192 mm, +/- 1 mm                                                                                                                                  |
| Weight                     | 1020 g                                                                                                                                                     |
| Installation               | Panel Mounting, VESA Mounting (75 mm x 75 mm, 100 mm x 100 mm)                                                                                             |
| Ingress Protection         | Front Panel: IP65                                                                                                                                          |
| Environmental              |                                                                                                                                                            |
| Operating Temperature      | -20 ∼ +70 °C                                                                                                                                               |
| Storage Temperature        | -30 ∼ +80 °C                                                                                                                                               |
| Humidity                   | 10 ~ 90 % RH, Non-condensing                                                                                                                               |
| Power                      |                                                                                                                                                            |
| Input Range                | +12 ~ 48 VDC                                                                                                                                               |
| Consumption                | 7.0 W                                                                                                                                                      |