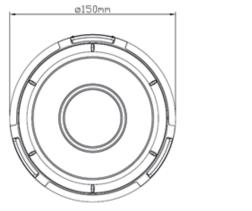

## Dimensions

360° Panoramic View

180° Panoramic View

| Model                                   | iCAM-771                                                                                                                                                                                                                                             |  |
|-----------------------------------------|------------------------------------------------------------------------------------------------------------------------------------------------------------------------------------------------------------------------------------------------------|--|
| Audio                                   |                                                                                                                                                                                                                                                      |  |
| Audio Capability                        | Audio input/output (full duplex)                                                                                                                                                                                                                     |  |
| Compression                             | G.711u                                                                                                                                                                                                                                               |  |
| Network                                 | 0.7110                                                                                                                                                                                                                                               |  |
| Users Live viewing for up to 10 clients |                                                                                                                                                                                                                                                      |  |
| Protocols                               | HTTP,HTTPS, TCP/ IP,IPv4, UDP, SMTP, FTP,<br>DHCP, DDNS, NTP, DNS, ARP,RTSP, RTP,<br>UPnP, ONVIF(Profile S), Multicast                                                                                                                               |  |
| Protection                              | Multiple user access levels with password<br>protection, IP address filtering                                                                                                                                                                        |  |
| Interface                               | 10 Base-T/100 BaseTX Ethernet(RJ-45)                                                                                                                                                                                                                 |  |
| ONVIF                                   | Ver.2.2                                                                                                                                                                                                                                              |  |
| Intelligent Video                       |                                                                                                                                                                                                                                                      |  |
| Motion Detection                        | Ten-windows video motion detection                                                                                                                                                                                                                   |  |
| Alarm and Event                         |                                                                                                                                                                                                                                                      |  |
| Alarm Triggers                          | Motion detection, periodical trigger, digital<br>input                                                                                                                                                                                               |  |
| Alarm Events                            | Event notification using digital output, HTTP,<br>SMTP, FTP and NAS server<br>File upload via HTTP, SMTP, FTP and NAS<br>server                                                                                                                      |  |
| General                                 |                                                                                                                                                                                                                                                      |  |
| Connectors                              | <ul> <li>RJ-45 connector for Network/PoE connection<br/>RJ-45 connector for Multi-function</li> <li>Audio input</li> <li>Audio output</li> <li>Digital input x1</li> <li>Digital output x1</li> <li>Video output</li> <li>Default Setting</li> </ul> |  |
| LED Indicator                           | System power and status indicator                                                                                                                                                                                                                    |  |
| Power Input                             | IEEE 802.3af PoE<br>DC 12V                                                                                                                                                                                                                           |  |
| Power Consumption                       | Max. 10W (IR ON)                                                                                                                                                                                                                                     |  |
| Dimensions                              | Ø:150 x 58mm                                                                                                                                                                                                                                         |  |
| Casing                                  | Vandal-proof IK10-rated metal housing<br>Weather-proof IP66-rated housing                                                                                                                                                                            |  |
| Net Weight                              | 870g                                                                                                                                                                                                                                                 |  |
| Safety Certifications                   | CE, FCC Class B, LVD, EN50155                                                                                                                                                                                                                        |  |
| Operating<br>Temperature                | 0°C ~ 50°C                                                                                                                                                                                                                                           |  |
| Operating Humidity                      | 10% ~ 80%                                                                                                                                                                                                                                            |  |
| System Requirements                     |                                                                                                                                                                                                                                                      |  |
| Operating System                        | Microsoft Windows 10/8/Vista/XP                                                                                                                                                                                                                      |  |
| Web Browser                             | Mozilla Firefox 7 $\sim$ 52,<br>Internet Explorer 7 $\sim$ 11                                                                                                                                                                                        |  |
| Other Players                           | VLC: 1.1.11 or above                                                                                                                                                                                                                                 |  |
|                                         |                                                                                                                                                                                                                                                      |  |