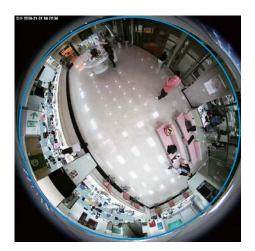

## Introduction

**iCAM-771** is the Fish-eye IR Network Camera, featuring a detailed 5-Megapixel resolution sensor with clear image quality. Equipped with a fish-eye lens for 360°/180° panoramic view without blind spots, certified ImmerVision Enables 2.0, the cameras are able to provide coverage of wide, open areas, such as airports, shopping malls, factories, parking lots, retail stores, offices and more.

## Dimensions

360° Panoramic View

180° Panoramic View