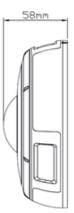

## Dimensions

360° Panoramic View

180° Panoramic View

| Model                                   | iCAM-771                                                                                                                                                                                                                                             |  |
|-----------------------------------------|------------------------------------------------------------------------------------------------------------------------------------------------------------------------------------------------------------------------------------------------------|--|
| Audio                                   |                                                                                                                                                                                                                                                      |  |
| Audio Capability                        | Audio input/output (full duplex)                                                                                                                                                                                                                     |  |
| Compression                             | G.711u                                                                                                                                                                                                                                               |  |
| Network                                 | 0.7110                                                                                                                                                                                                                                               |  |
| Users Live viewing for up to 10 clients |                                                                                                                                                                                                                                                      |  |
| Protocols                               | HTTP,HTTPS, TCP/ IP,IPv4, UDP, SMTP, FTP,<br>DHCP, DDNS, NTP, DNS, ARP,RTSP, RTP,<br>UPnP, ONVIF(Profile S), Multicast                                                                                                                               |  |
| Protection                              | Multiple user access levels with password<br>protection, IP address filtering                                                                                                                                                                        |  |
| Interface                               | 10 Base-T/100 BaseTX Ethernet(RJ-45)                                                                                                                                                                                                                 |  |
| ONVIF                                   | Ver.2.2                                                                                                                                                                                                                                              |  |
| Intelligent Video                       |                                                                                                                                                                                                                                                      |  |
| Motion Detection                        | Ten-windows video motion detection                                                                                                                                                                                                                   |  |
| Alarm and Event                         |                                                                                                                                                                                                                                                      |  |
| Alarm Triggers                          | Motion detection, periodical trigger, digital<br>input                                                                                                                                                                                               |  |
| Alarm Events                            | Event notification using digital output, HTTP,<br>SMTP, FTP and NAS server<br>File upload via HTTP, SMTP, FTP and NAS<br>server                                                                                                                      |  |
| General                                 |                                                                                                                                                                                                                                                      |  |
| Connectors                              | <ul> <li>RJ-45 connector for Network/PoE connection<br/>RJ-45 connector for Multi-function</li> <li>Audio input</li> <li>Audio output</li> <li>Digital input x1</li> <li>Digital output x1</li> <li>Video output</li> <li>Default Setting</li> </ul> |  |
| LED Indicator                           | System power and status indicator                                                                                                                                                                                                                    |  |
| Power Input                             | IEEE 802.3af PoE<br>DC 12V                                                                                                                                                                                                                           |  |
| Power Consumption                       | Max. 10W (IR ON)                                                                                                                                                                                                                                     |  |
| Dimensions                              | Ø:150 x 58mm                                                                                                                                                                                                                                         |  |
| Casing                                  | Vandal-proof IK10-rated metal housing<br>Weather-proof IP66-rated housing                                                                                                                                                                            |  |
| Net Weight                              | 870g                                                                                                                                                                                                                                                 |  |
| Safety Certifications                   | CE, FCC Class B, LVD, EN50155                                                                                                                                                                                                                        |  |
| Operating<br>Temperature                | 0°C ~ 50°C                                                                                                                                                                                                                                           |  |
| Operating Humidity                      | 10% ~ 80%                                                                                                                                                                                                                                            |  |
| System Requirements                     |                                                                                                                                                                                                                                                      |  |
| Operating System                        | Microsoft Windows 10/8/Vista/XP                                                                                                                                                                                                                      |  |
| Web Browser                             | Mozilla Firefox 7 $\sim$ 52,<br>Internet Explorer 7 $\sim$ 11                                                                                                                                                                                        |  |
| Other Players                           | VLC: 1.1.11 or above                                                                                                                                                                                                                                 |  |
|                                         |                                                                                                                                                                                                                                                      |  |