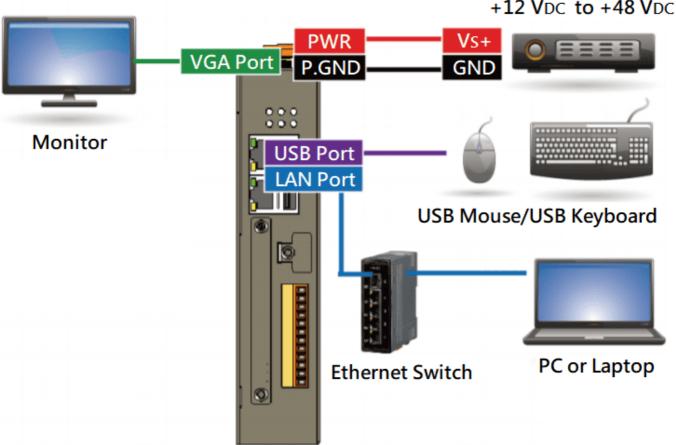

## 1. Preparations for Device

Step 1: Power Supply: +12 ~ +48 VDC

**Step 2:** Ethernet Hub or Switch

Step 3: PC/NB: Can connect to the network and set the network

#### 2. Hardware Connection

**Step 1:** Connect the positive terminal (+) of the power supply to the terminal PWR and the negative terminal (-) of the power supply to the P.GND.

Step 2: Connect the USB mouse or the USB keyboard to the USB port.

**Step 3:** Connect the monitor to the VGA port.

Step 4: Connect to PC or the laptop to the LAN port via an Ethernet switch.

Power Supply +12 VDC to +48 VDC