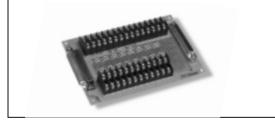

## DB-8125 Screw Terminal Board

- DB-8125 is equipped with a DB-37 connector and two 20-pin flat-cable connectors
- Compatible to 880 series daughter board
- Dimensions : 221mm X 115mm

#### **DB-8125 Screw Terminal Board**