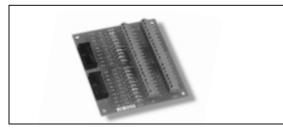

## DB-8325 Screw Terminal Board

Screw terminal board using 37-pin cable for ISO-813 or other 813 series boards

Dimensions : 220 mm X 114 mm

Order Information

DB-8325 Screw Terminal Board