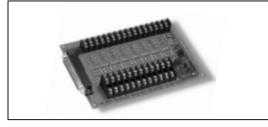

### **DB-1825 Screw Terminal Board**

- Screw terminal board using 37-pin cable I/O ports for PCI-1802 series, PCI-1002, PCI-1202, ISO-AD32 series.
- (32 channel single-ended , 16 channel differential) ■ Blank pads for break detection , low-pass filter , current shut and voltage attenuation.
  - Dimensions :114mm X 170mm

### Order Information

(DB-1825/1 Screw Terminal Board With 37-Pin D-sub Cable 1m (CA-3710)

(DB-1825 /2 Screw Terminal Board With 37-Pin D-sub Cable 2m(CA-3720)

DB-8025 Screw Terminal Board

■ DB-8025 is equipped with two 20-pin flat-cable connector.