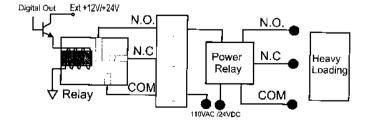

# **Functional Description**

The DB-24R consists of 24 form C, electromechanical relays for efficient switching of load by programmed control. The contact of each relay can control a 0.5 A/110 V load or 1A/24VDC. The relay is energized by applying a 5 voltage signal to the appropriate relay channel on the 50-pin Opto-22 compatible connector or D-Sub 37 connector. Twenty-four anunciator LEDs, one for each relay, lightwhen their associated relay is activated. To avoid overloading your PC's power supply, this boardneeds a +12VDC or +24VDC external power supply.

### **Specifications**

■ Form C Relay

Type: 1 form C

Nominal load: 0.5 A /120 VAC, 1A/24 VDC

Max. Switching power: 60VA, 24W

Max. Switching Voltage: 120VAC, 60VDC

Max. Switching Current: 1A

Life Expectancy: Mechanical (2 x 10<sup>7</sup>),

Electrical (2 x 10<sup>5</sup>)

Time Value: Operate (6 ms)

Control Logic: Input TTL high (+5V), relay on Power Consumption: +12V @0.3A max

+5V @0.18A max

■ Dimensions: 225mm x 132mm
 ■ Operating Temperature: 0 -50°C
 ■ Storage Temperature: -20-70°C